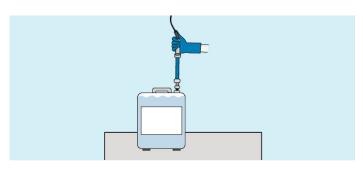

4. Connect the product to the laundry dosing system with appropriate suction lances.

5. Your Ecolab specialist will install and adjust the Ecolab Liquid Laundry Program to your washing procedures.